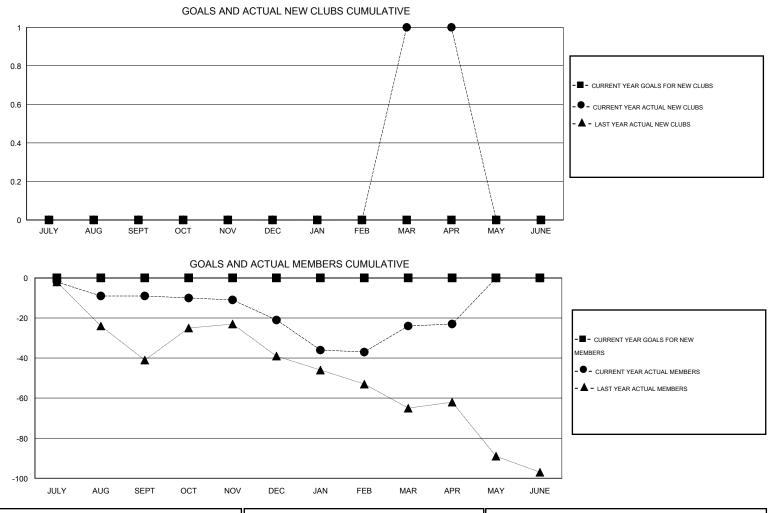

## LOCATION MARYLAND

| GMT: ED LEC           | CIUS             | LOCATION MARYLAND GMT CA 1 |                  |                  |                       |                    |                                     | GMT CA 1           |                  |
|-----------------------|------------------|----------------------------|------------------|------------------|-----------------------|--------------------|-------------------------------------|--------------------|------------------|
| Clubs                 |                  |                            |                  |                  | Members               |                    |                                     |                    |                  |
| RESULTS FOR 2014-2015 |                  |                            |                  |                  | RESULTS FOR 2014-2015 |                    |                                     |                    |                  |
| QUARTER               | NEW CLUB<br>GOAL | NEW CLUBS                  | DROPPED<br>CLUBS | NET<br>GAIN/LOSS | QUARTER               | NEW MEMBER<br>GOAL | CHARTER AND<br>NEW MEMBERS<br>ADDED | DROPPED<br>MEMBERS | NET<br>GAIN/LOSS |
| JULY/AUG/SEPT         | 0                | 0                          | 0                | 0                | JULY/AUG/SEPT         | 0                  | 15                                  | 24                 | -9               |
| OCT/NOV/DEC           | 0                | 0                          | 0                | 0                | OCT/NOV/DEC           | 0                  | 20                                  | 32                 | -12              |
| JAN/FEB/MAR           | 0                | 1                          | 0                | 1                | JAN/FEB/MAR           | 0                  | 27                                  | 30                 | -3               |
| APR/MAY/JUNE          | 0                | 0                          | 0                | 0                | APR/MAY/JUNE          | 0                  | 8                                   | 7                  | 1                |